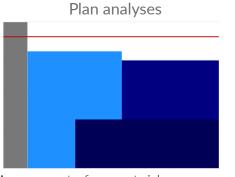

## SOFTWARE FOR BVG SALES AND CONSULTING SUPPORT

Assessment of current risk coverage

Optimisation of performance and comparison with the previous solution

#### High efficiency in consulting

The collection of less data makes it possible to carry out graphical plan analyses and optimisations for client consultations.